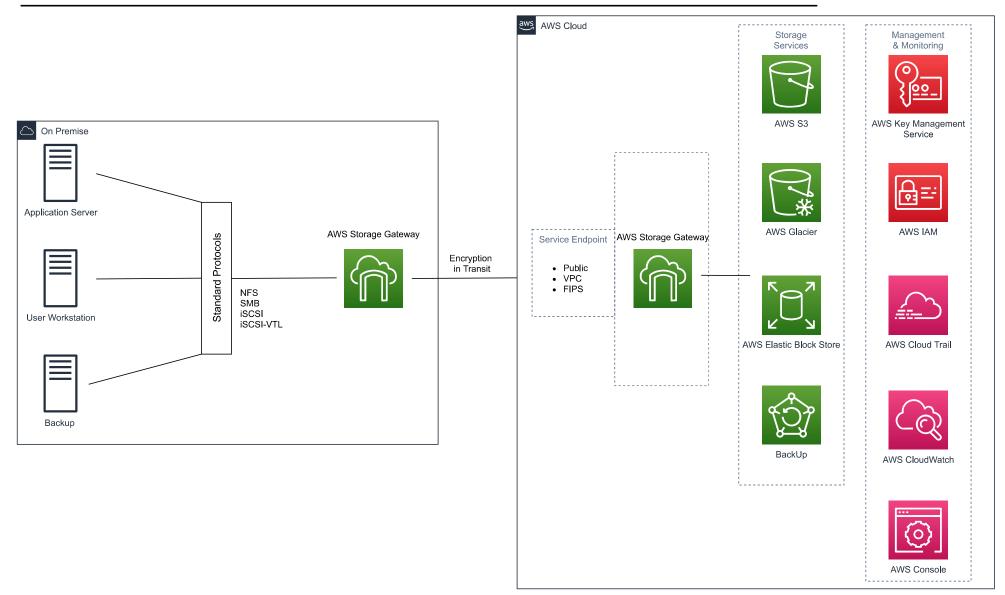

## WHY AWS

A secure, low-cost and scaleable environment can be architected using the following AWS services:

- S3 provides unlimited storage service and pay-as-you-go using which we don't need to worry about storage cost. Also allow to archive the infrequently accessed files which are lower in cost to store compared to standard storage pricing.
- File Gateway helps us to access virtually unlimited cloud backed file shares from on-premises, reduces our costs of storing data locally, and provides us with additional flexibility by allowing us to access our data in the cloud.
- Automated the retrieval of the archived objects using Lambda and Cloudwatch whenever someone tries to access the files using File share/Storage Gateway.
- Allows the auditing of the API calls made, using CloudTrail. Also IAM and AWS KMS helps in improving the file access security.